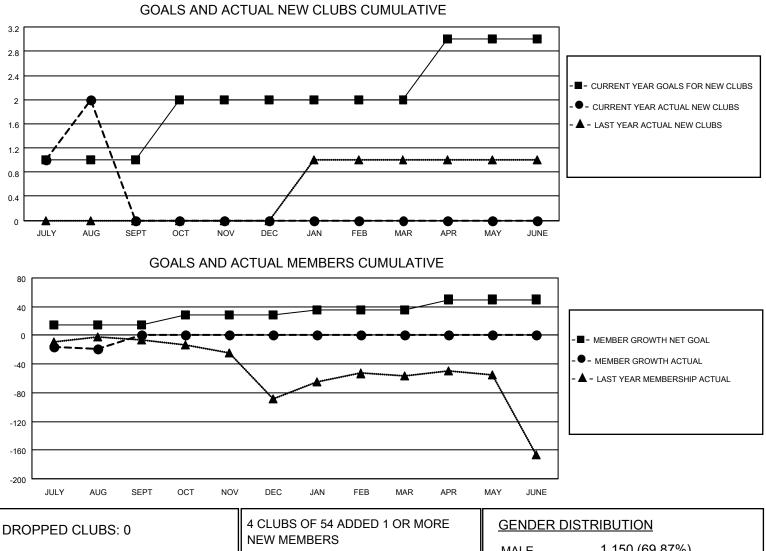

## LOCATION INDIA

District 321A1

Results as of: 8/31/2020

| Clubs                 |               |           |               | Members               |                        |                         |                                                    |  |  |
|-----------------------|---------------|-----------|---------------|-----------------------|------------------------|-------------------------|----------------------------------------------------|--|--|
| RESULTS FOR 2020-2021 |               |           |               | RESULTS FOR 2020-2021 |                        |                         |                                                    |  |  |
| QUARTER               | NEW CLUB GOAL | NEW CLUBS | DROPPED CLUBS | QUARTER               | BER GROWTH NET<br>GOAL | MEMBER GROWTH<br>ACTUAL | DROPPED<br>MEMBERS ACTUAL<br>(including transfers) |  |  |
| JULY/AUG/SEPT         | 1             | 2         | 0             | JULY/AUG/SEPT         | 14                     | 55                      | 65                                                 |  |  |
| OCT/NOV/DEC           | 1             | 0         | 0             | OCT/NOV/DEC           | 14                     | 0                       | 0                                                  |  |  |
| JAN/FEB/MAR           | 0             | 0         | 0             | JAN/FEB/MAR           | 8                      | 0                       | 0                                                  |  |  |
| APR/MAY/JUNE          | 1             | 0         | 0             | APR/MAY/JUNE          | 14                     | 0                       | 0                                                  |  |  |

| DROPPED CLUBS: 0 |    | 4 CLUBS OF 54 ADDED 1 OR MORE<br>NEW MEMBERS | GENDER DISTRIBUTION<br>MALE 1,150 (69.87%) |              |     |
|------------------|----|----------------------------------------------|--------------------------------------------|--------------|-----|
|                  |    |                                              | FEMALE                                     | 496 (30.13%) |     |
| DROPPED MEMBERS  |    |                                              |                                            |              |     |
| DECEASED         | 2  | CLICK HERE FOR CUMULATIVE                    | TOTAL FAMILY UNIT MEMBERS                  |              | 820 |
| CLUB CANCELLED   | 0  | MEMBERSHIP DATA                              |                                            |              | 504 |
| OTHER            | 63 |                                              | FAMILY MEMBERS PAYING HALF                 |              | 524 |
| TOTAL            | 65 |                                              |                                            |              |     |
|                  |    |                                              |                                            |              |     |